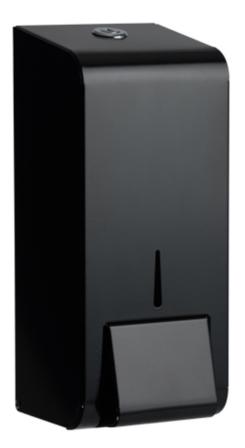

# **Opal Matte Black 900ml Industrial Pumice Soap Dispenser**

### Part Number 900SD-IPBK

UK Manufactured in zinc coated steel High quality, durable refillable soap dispenser Upgraded to include hard wearing pumice soap pump Contemporary matte black finish - RAL 9005 Resist of fingerprints, simple to clean and maintain Front window to check stock levels Key lockable with low profile chrome lock Fixing kit and key provided