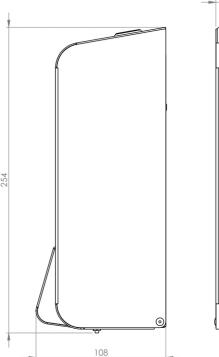

#### The Opal Range is an official Made In Britain product

Height 254mm Width 107mm Projection 108mm

Suitability

PUMICE

Pumice / Swafega hand cleaner Grey beaded soap pump (3ml) shot

Available Spare Parts 4MR Reservoir, 5099 lock + key

# Dimensions

107