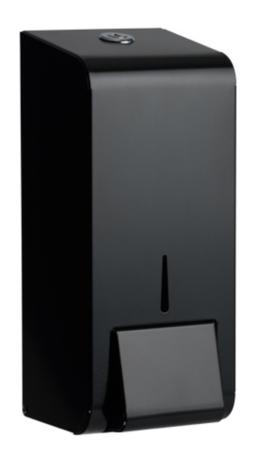

## **Opal Matte Black 900ml Industrial Beaded Soap Dispenser**

#### Part Number 900SD-IBBK

UK Manufactured in zinc coated steel
High quality, durable refillable soap dispenser
Upgraded to include hard wearing beaded soap pump
Contemporary matte black finish - RAL 9005
Resist of fingerprints, simple to clean and maintain
Front window to check stock levels
Key lockable with low profile chrome lock
Fixing kit and key provided