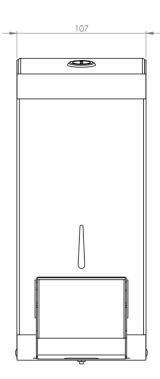

#### The Opal Range is an official Made In Britain product

Height 254mm Width 107mm Projection 108mm

### **Dimensions**