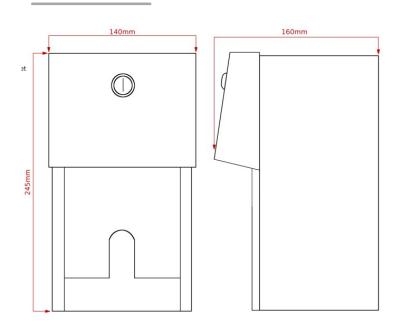

### The Intro Range is made from 304 grade Stainless Steel

Height 260mm Width 280mm Projection 100mm

## **Dimensions**