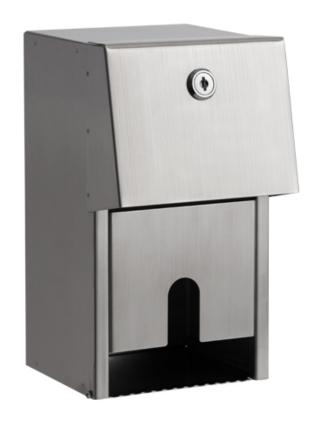

# **Intro Brushed Stainless Standard 2 Roll Dispenser**

#### **Part Number 2ROLL-INTRO**

Standard twin toilet roll holder
304 grade brushed stainless steel material
Designed for to hold 2 domestic toilet rolls
Robust and hygienic material to clean and maintain
Front window to check stock levels
Key lockable with a front hinged cover
Fixing kit and key provided