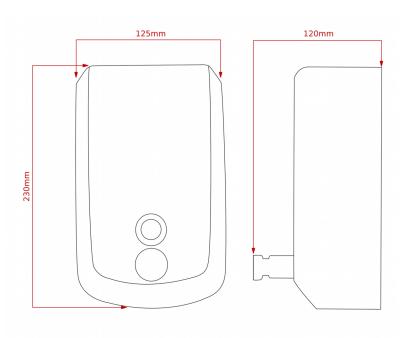

The Intro Range is made from 304 grade Stainless Steel

Height 230mm Width 125mm Projection 65mm

## **Dimensions**