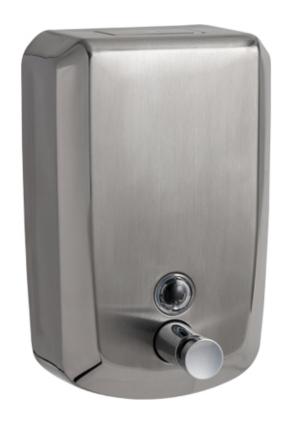

## **Intro Brushed Stainless 1.2L Liquid Soap Dispenser**

## Part Number 1200SD-BS

Brushed 304 grade stainless steel with chrome sides
Designed to dispense liquid hand soap
Bulk fill soap dispenser with non-drip valve 1.2L capacity
Robust and hygienic material to clean and maintain
Easy action push button operation
Level window indicator to monitor soap levels
Key lockable with a fixing kit and key provided

The Intro Range is made from 304 grade Stainless Steel

Height 230mm Width 125mm Projection 65mm