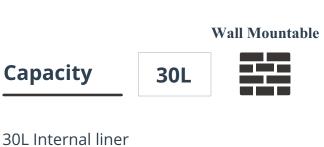

### Part Number WB30-BK

UK Manufactured in zinc coated steel High quality washroom paper waste bin Robust and compact slim line design Contemporary matte black finish - RAL 9005 Resist of fingerprints, simple to clean and maintain Internal fixed bag strap to keep liner tidy Wall mount fixings provided