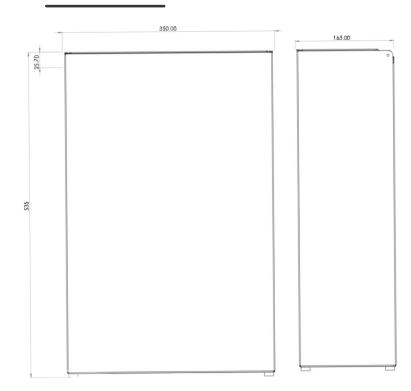

#### The Opal Range is an official Made In Britain product

Height 535mm Width 342mm Projection 165mm

## Dimensions

Approx 750mm Height x 465mm width

Optional free standing or wall mountable Offering security and ease to clean floor areas