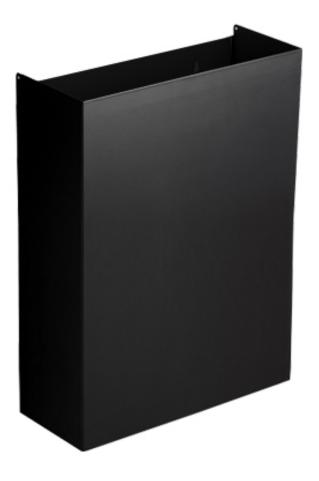

### **Opal Matte Black 30 Litre Waste Bin**

### Part Number WB30-BK

UK Manufactured in zinc coated steel High quality washroom paper waste bin Robust and compact slim line design Contemporary matte black finish - RAL 9005 Resist of fingerprints, simple to clean and maintain Internal fixed bag strap to keep liner tidy Wall mount fixings provided