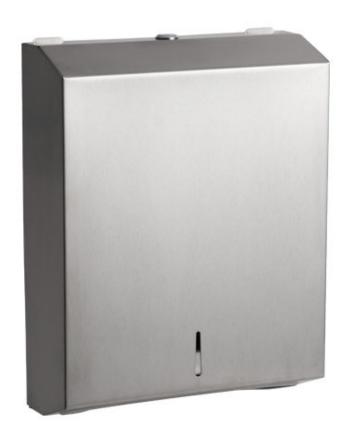

# **Intro Brushed Stainless Hand Towel Dispenser**

#### **Part Number HTL01-INTRO**

Slimline hand towel dispenser suitable for paper towels 304 grade brushed stainless steel material Ideal for high traffic area's with it's large capacity Robust and hygienic material to clean and maintain Front window to check stock levels Key lockable with a front hinged cover Fixing kit and key provided