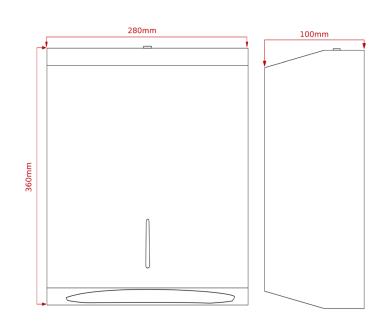

#### The Intro Range is made from 304 grade Stainless Steel

Height 360mm Width 280mm Projection 100mm

### **Dimensions**