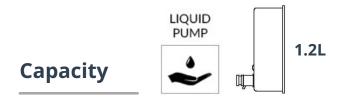

## Part Number BC923-NL

304 grade brushed stainless steel material
Bulk fill soap dispenser with non-drip valve 1.2L capacity
Heavy duty, simply filling the soap directly into the unit
Ideal for high traffic area's that require regular sanitising
Key lockable to access and close for extra security
Robust and hygienic material to clean and maintain
Front window to check stock levels
Fixing kit and key provided

## **Dimensions**

Flowable liquid soap, gel 1,200ml refillable capacity, direct into the unit

The soap is filled by using the lid which is spring loaded and can only be opened with the key