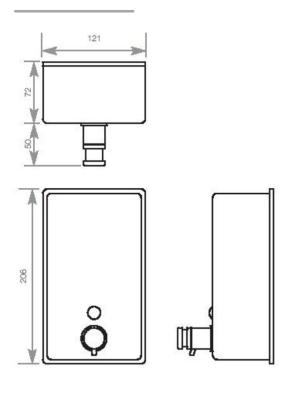

## The Intro Range is made from 304 grade Stainless Steel

Height 206mm Width 121mm Projection 70mm ( with pump 122mm )

## **Dimensions**

Flowable liquid soap, gel 1,200ml refillable capacity, direct into the unit

The soap is filled by using the lid which is spring loaded and can only be opened with the key