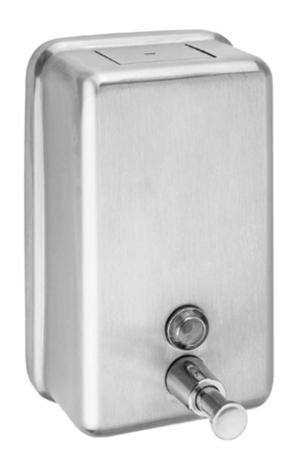

## **Brushed Stainless Vertical 1.2L Liquid Soap Dispenser**

## Part Number BC923-NL

304 grade brushed stainless steel material
Bulk fill soap dispenser with non-drip valve 1.2L capacity
Heavy duty, simply filling the soap directly into the unit
Ideal for high traffic area's that require regular sanitising
Key lockable to access and close for extra security
Robust and hygienic material to clean and maintain
Front window to check stock levels
Fixing kit and key provided