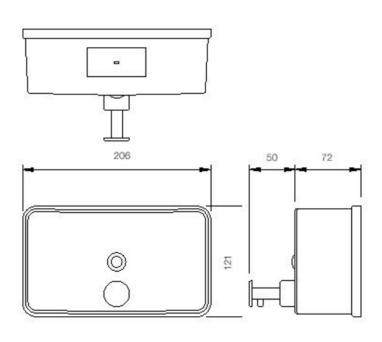

## The Intro Range is made from 304 grade Stainless Steel

Height 121mm
Width 206mm
Projection 72mm ( with pump 122mm )

## **Dimensions**

Flowable liquid soap, gel 1,200ml refillable capacity, direct into the unit

The soap is filled by using the lid which is spring loaded and can only be opened with the key