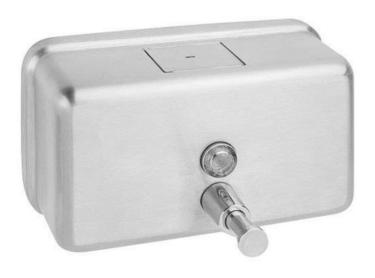

## **Brushed Stainless Horizontal 1.2L Liquid Soap Dispenser**

## **Part Number BC913-NL**

304 grade brushed stainless steel material
Bulk fill soap dispenser with non-drip valve 1.2L capacity
Heavy duty, simply filling the soap directly into the unit
Ideal for areas where space is restricted with height
Key lockable to access and close for extra security
Robust and hygienic material to clean and maintain
Front window to check stock levels
Fixing kit and key provided