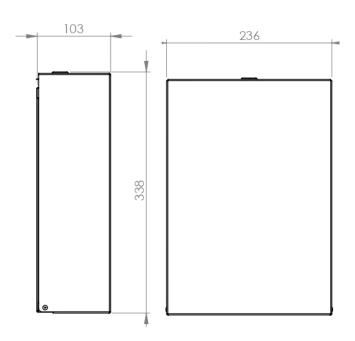

#### The Opal Range is an official Made In Britain product

Height 338mm Width 236mm Projection 103mm

200 Disposable protective face masks

## Dimensions