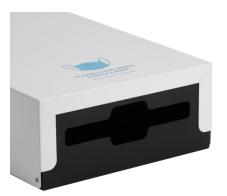

### Part Number MSK200-WH

UK manufactured in zinc coated steel High quality, durable mask dispenser Complete with a classic white satin gloss finish Designed to dispense a large capacity of masks The cover is closed to the elements for safer dispensing Where masks are compulsory or encouraged to be used Key lockable cover with a low profile chrome lock Fixing kit and key provided

#### The Opal Range is an official Made In Britain product

Height 338mm Width 236mm Projection 103mm

200 Disposable protective face masks