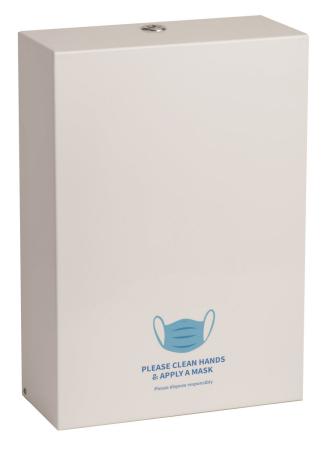

### **Opal White Wall Mounted Large Mask Dispenser**

### Part Number MSK200-WH

UK manufactured in zinc coated steel High quality, durable mask dispenser Complete with a classic white satin gloss finish Designed to dispense a large capacity of masks The cover is closed to the elements for safer dispensing Where masks are compulsory or encouraged to be used Key lockable cover with a low profile chrome lock Fixing kit and key provided

#### The Opal Range is an official Made In Britain product

Height 338mm Width 236mm Projection 103mm

200 Disposable protective face masks