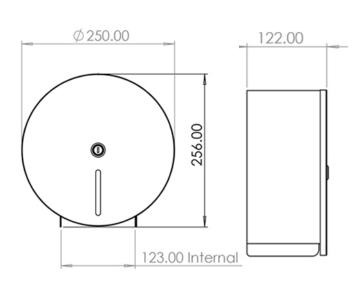

## The Opal Range is an official Made In Britain product

Height 256mm Width 250mm Projection 122mm

## **Dimensions**

## Capacity

Max diameter 250mm, standard core size 57mm 3 inch core available on request for a 76mm core

Perforated or non-perforated jumbo rolls with a maximum width of 110mm

Available Spare Parts
Part No 5099 T-Bar lock + 118 key