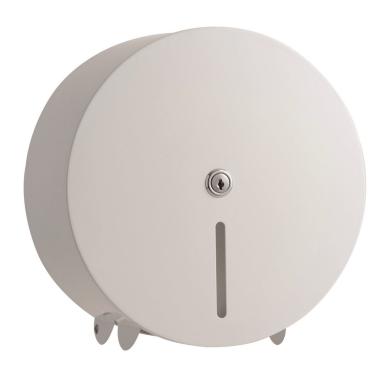

## Part Number MJ10-WH

UK Manufactured in zinc coated steel
Quality, durable toilet tissue dispenser
Complete with a classic white satin gloss finish
Designed for a mini jumbo roll 2 ¼ inch core
Robust lockable cover with a part hinged back-plate
Resist of fingerprints, simple to clean and maintain
Front window to check stock levels
Key lockable with a low profile chrome lock
Fixing kit and key provided