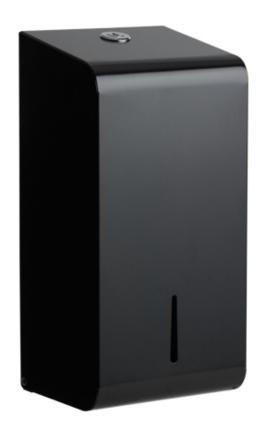

# **Opal Matte Black Multiflat Tissue Dispenser**

## **Part Number MF01-BK**

UK Manufactured in zinc coated steel
High quality, robust toilet tissue dispenser
Designed for a wide range of bulk-pack tissues
Contemporary matte black finish
Resist of fingerprints, simple to clean and maintain
Front window to check stock levels
Key lockable cover with a durable die-cast chrome lock
Fixing kit and key provided