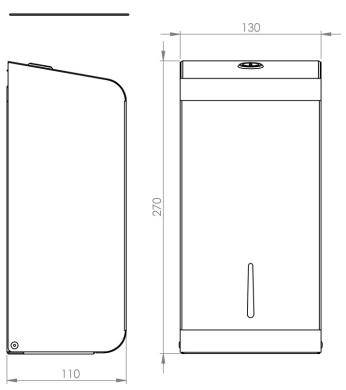

#### The Opal Range is an official Made In Britain product

Height 270mm Width 130mm Projection 110mm

### **Dimensions**