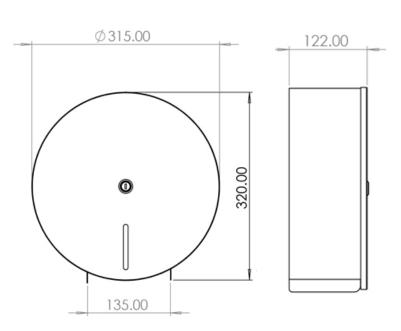

#### The Opal Range is an official Made In Britain product

Height 320mm Width 315mm Projection 122mm

## **Dimensions**

# Capacity

Max diameter 320mm standard core size 57mm 3 inch core available on request for a 76mm core

Perforated or non-perforated jumbo rolls with a maximum width of 110mm

Available Spare Parts
Part No 5099 T-Bar lock + 118 key