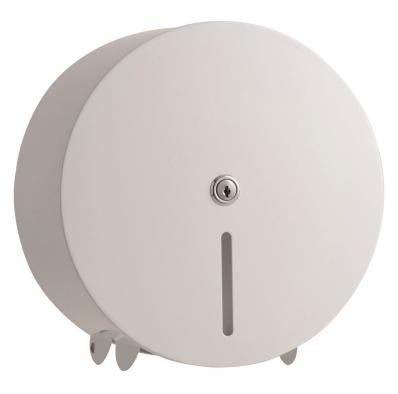

## **Opal White 12" Large Jumbo Dispenser**

### **Part Number LJ12-WH**

UK Manufactured in zinc coated steel
Quality, durable toilet tissue dispenser
Complete with a classic white satin gloss finish
Designed for a large jumbo roll 2 ¼ inch core
Robust lockable cover with a part hinged back-plate
Resist of fingerprints, simple to clean and maintain
Front window to check stock levels
Key lockable with a low profile chrome lock
Fixing kit and key provided