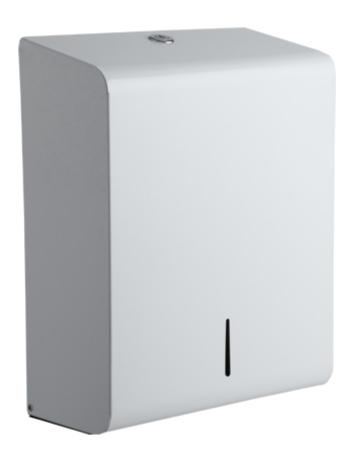

## **Opal White Steel Hand Towel Dispenser**

### **Part Number HTL01-WH**

UK manufactured in zinc coated steel
High quality, durable hand towel dispenser
Complete with a classic white satin gloss finish
Designed to dispense a wide range of hand towels
Resist of fingerprints, simple to clean and maintain
Front window to check stock levels
Key lockable cover with a low profile chrome lock Fixing
kit and key provided