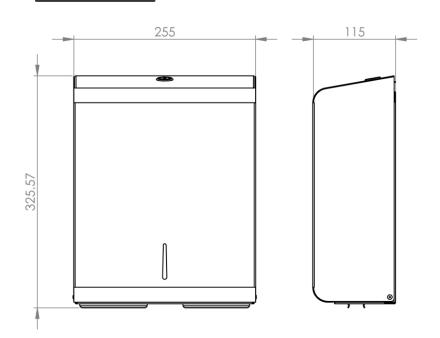

#### The Opal Range is an official Made In Britain product

Height 325mm Width 255mm Projection 115mm

### **Dimensions**