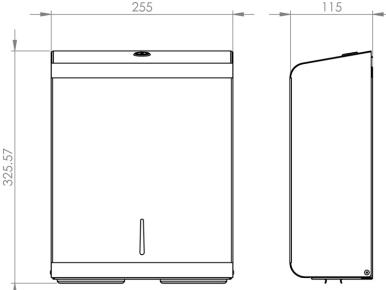

### The Opal Range is an official Made In Britain product

Height 325mm Width 255mm Projection 115mm

Approx 550 paper towels Suitable for Z-Fold, C-fold and Inter-fold papers Slimline aperture to assist paper performance

# Dimensions