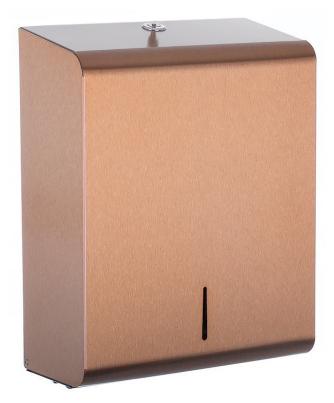

## **Opal Light Bronze Stainless Hand Towel Dispenser**

#### UK Manufactured

304L grade stainless steel 240g High quality bespoke exterior with a light bronze finish Architectural standard coating process Designed for a wide range of hand towels Front window to check stock levels Key lockable with low profile chrome lock Fixing kit and key provided

### The Opal Range is an official Made In Britain product

Height 325mm Width 255mm Projection 115mm

Approx 550 paper towels Suitable for Z-Fold, C-fold and Inter-fold papers Slimline aperture to assist paper performance