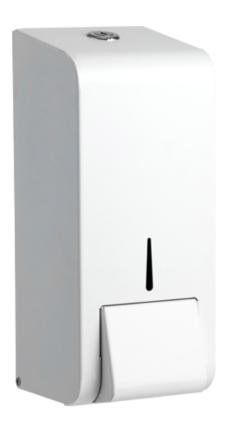

## **Opal White 900ml Liquid Spray Soap Dispenser**

## Part Number 900SD-SWH

UK Manufactured in zinc coated steel High quality, durable refillable soap dispenser Complete with a classic white satin gloss finish 900ml capacity, with removable spray pump reservoir Resist of fingerprints, simple to clean and maintain Front window to check stock levels Key lockable with low profile chrome lock Fixing kit and key provided

#### The Opal Range is an official Made In Britain product