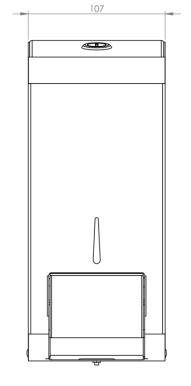

## **Opal White 900ml Liquid Spray Soap Dispenser**



# **Opal**<sup>®</sup> Range

## Part Number 900SD-SWH

UK Manufactured in zinc coated steel High quality, durable refillable soap dispenser Complete with a classic white satin gloss finish 900ml capacity, with removable spray pump reservoir Resist of fingerprints, simple to clean and maintain Front window to check stock levels Key lockable with low profile chrome lock Fixing kit and key provided

#### The Opal Range is an official Made In Britain product

### Dimensions



Height 254mm Width 107mm Projection 108mm



900ML REFILL

## Suitability

Liquid sanitiser soap Pump standard (0.5ml Shot) - Spray action

SPRAY PUMP

Available Spare Parts 4MR Reservoir, 4MP-S Pump, 5099 lock + key

*Note* The Opal spray soap dispenser is designed for conversion. Additional liquid or foam pumps are also available. **Part No 4MP-L / 4MP-F**