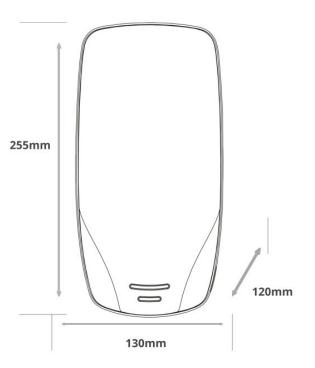

### Black ABS body with a stainless steel cover plate

Height 255mm Width 130mm Projection 120mm

900ml refillable reservoir Dispenses 0.5ml liquid soap shot - Liquid sanitiser

# Dimensions