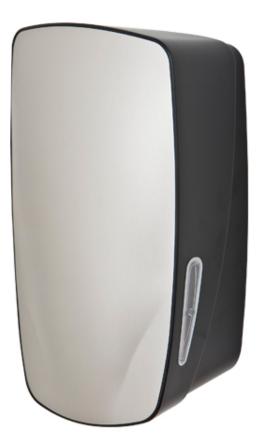

# Mercury 900ml Liquid Spray Refillable Soap Dispenser

### Part Number 7SR-BAN

Manufactured in the UK ABS plastic cover; backplate, steel cover plate The Mercury soap dispenser is classy and modern The dispenser is fitted with a spray action pump Designed to dispense hand sanitiser Side widows to monitor and check soap levels 900ml reservoir can be easily accessed to refill A lockable unit that dispenses on a push cover operation Ideal soap dispenser for high-end facilities Fixing kit and key provided