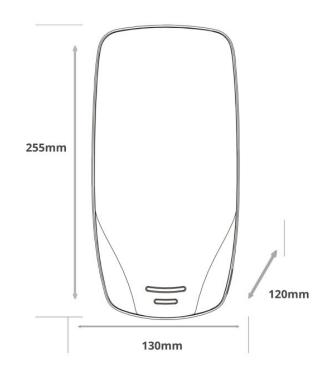

#### Black ABS body with a stainless steel cover plate

Height 255mm Width 130mm Projection 120mm

### **Dimensions**