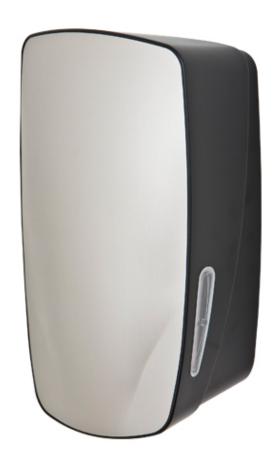

## **Mercury 900ml Foam Refillable Soap Dispenser**

#### **Part Number 7FR-BAN**

Manufactured in the UK
ABS plastic cover; backplate, steel cover plate
The Mercury soap dispenser is classy and modern
The dispenser is fitted with a foaming soap pump
Designed to dispense foaming hand soap
Side widows to monitor and check soap levels
900ml reservoir can be easily accessed to refill
A lockable unit that dispenses on a push cover operation
Ideal soap dispenser for high-end facilities
Stylish hotels or trendy restaurants & lounge bars
Fixing kit and key provided

#### Black ABS body with a stainless steel cover plate

Height 255mm Width 130mm Projection 120mm