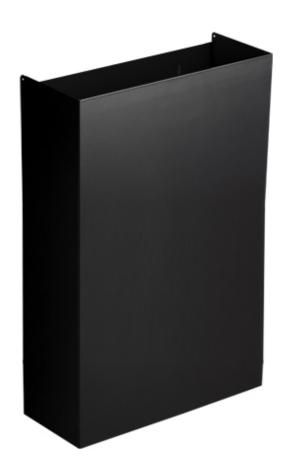

# **Opal Matte Black 50L Waste Bin**

#### Part Number WB50-BK

UK Manufactured in zinc coated steel
High quality, durable washroom paper waste bin
50 Litre capacity, compact slim line design
Contemporary matte black finish - RAL 9005
Resist of fingerprints, easy to clean and maintain
Provided with rubber feet to protect all floor areas
Internal fixed bag strap with open access
Ideal for high traffic areas, wall fixings provided