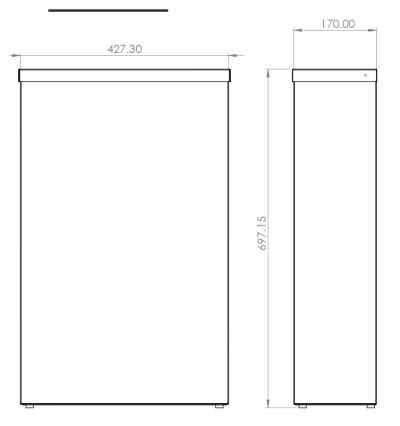

### The Opal Range is an official Made In Britain product

Height 697mm Width 428mm Projection 173mm

## **Dimensions**