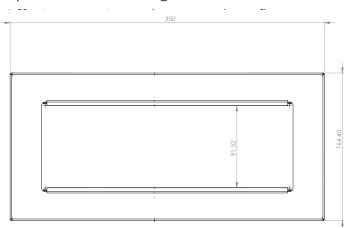

### The Opal Range is an official Made In Britain product

Height 535mm Width 350mm Projection 165mm

# **Dimensions**

# 350.00