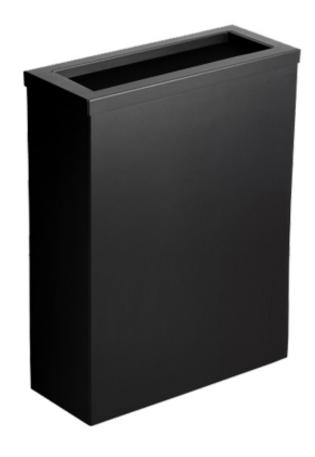

# **Opal Matte Black 30 Litre Waste Bin - Chute Lid**

### Part Number WB30-LID-BK

UK Manufactured in zinc coated steel
High quality washroom paper waste bin
Robust and compact slim line design
Contemporary matte black finish
Resist of fingerprints, simple to clean and maintain
Internal fixed bag strap, with a chute style framed lid
Wall mount fixings provided

### The Opal Range is an official Made In Britain product

Height 535mm Width 350mm Projection 165mm