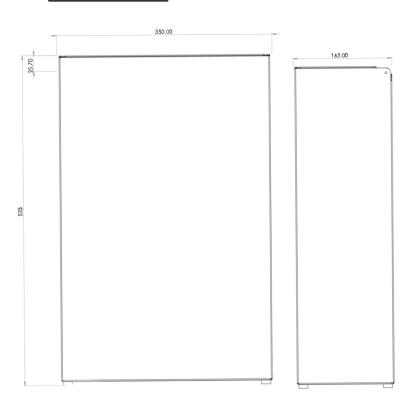

#### The Opal Range is an official Made In Britain product

Height 535mm Width 342mm Projection 165mm

### **Dimensions**