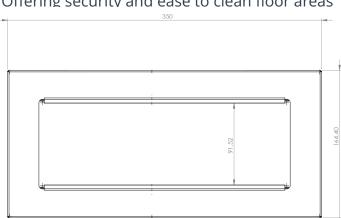

# Capacity

30L

Wall Mountable

30L Internal liner Approx 750mm Height x 465mm width

Optional free standing or wall mountable
Offering security and ease to clean floor areas