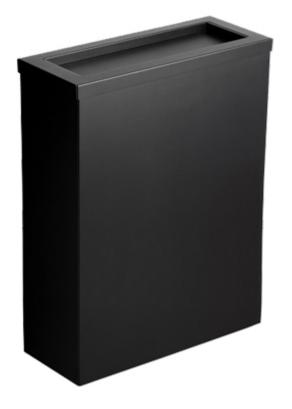

## **Opal Matte Black 30 Litre Waste Bin - Flap Lid**

#### Part Number WB30-FLAP-BK

UK Manufactured in zinc coated steel
High quality washroom paper waste bin
Robust and compact slim line design
Contemporary matte black finish - RAL 9005
Resist of fingerprints, simple to clean and maintain
Internal fixed bag strap, with a with a spring loaded flap lid
Wall mount fixings provided

#### The Opal Range is an official Made In Britain product

Height 535mm Width 342mm Projection 165mm