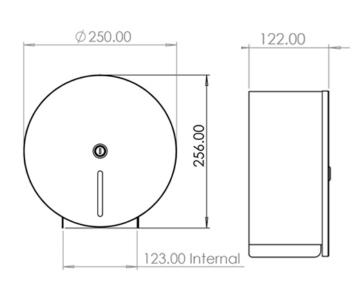

## The Opal Range is an official Made In Britain product

Height 256mm Width 250mm Projection 122mm

## **Dimensions**

Max diameter 250mm, standard core size 57mm 3 inch core available on request for a 76mm core

Perforated or non-perforated jumbo rolls with a maximum width of 110mm

Available Spare Parts
Part No 5099 T-Bar lock + 118 key