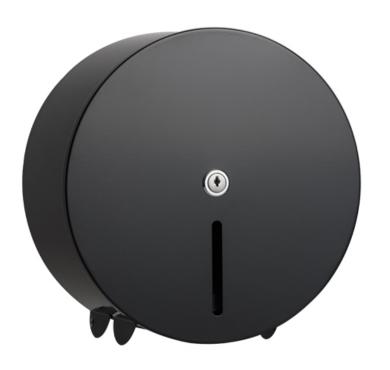

## **Opal Matte Black 10" Mini Jumbo Dispenser**

## Part Number MJ10-BK

UK Manufactured in zinc coated steel
High quality, durable toilet tissue dispenser
Designed for a mini jumbo roll 2 ¼ inch core
Contemporary matte black finish - RAL 9005
Robust lockable cover with a full hinged back-plate
Resist of fingerprints, simple to clean and maintain
Front window to check stock levels
Key lockable with a low profile chrome lock
Fixing kit and key provided