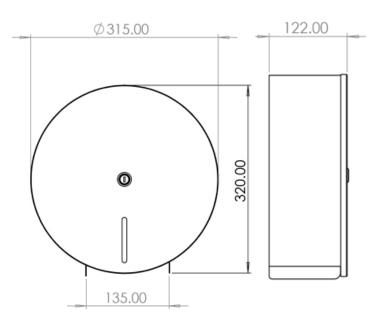

#### The Opal Range is an official Made In Britain product

Height 320mm Width 315mm Projection 122mm

Max diameter 320mm standard core size 57mm 3 inch core available on request for a 76mm core

Perforated or non-perforated jumbo rolls with a maximum width of 110mm

## Dimensions