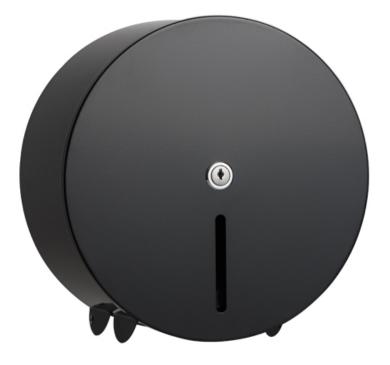

### **Opal Matte Black 12" Large Jumbo Dispenser**

#### Part Number LJ12-BK

UK Manufactured in zinc coated steel High quality, durable toilet tissue dispenser Designed for a large jumbo roll 2 ¼ inch core Robust lockable cover with a full hinged back-plate Contemporary matte black finish - RAL 9005 Resist of fingerprints, simple to clean and maintain Front window to check stock levels Key lockable with a low profile chrome lock Fixing kit and key provided