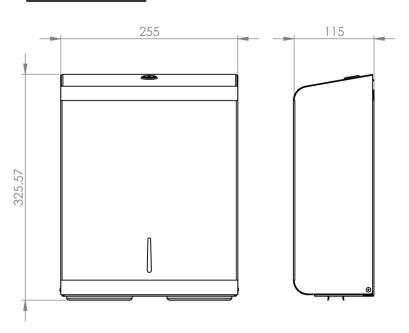

#### The Opal Range is an official Made In Britain product

Height 325mm Width 255mm Projection 115mm

## **Dimensions**