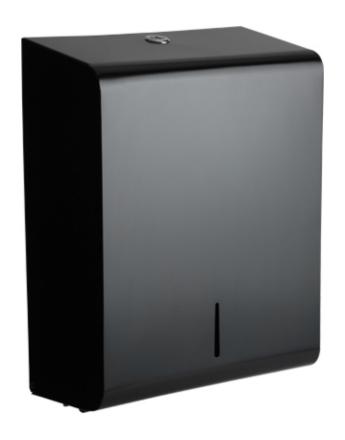

## **Opal Matte Black Hand Towel Dispenser**

### **Part Number HTL01-BK**

UK manufactured in zinc coated steel
High quality, robust hand towel dispenser
Designed to dispense a wide range of hand towels
Contemporary matte black finish - RAL 9005
Resist of fingerprints, simple to clean and maintain
Front window to check stock levels
Key lockable cover with a low profile chrome lock
Fixing kit and key provided