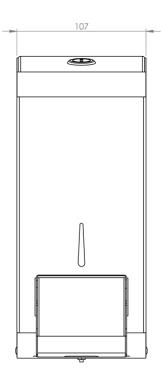

#### The Opal Range is an official Made In Britain product

Height 254mm Width 107mm Projection 108mm

### **Dimensions**