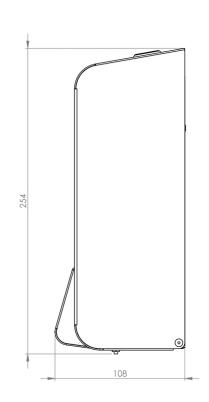

#### The Opal Range is an official Made In Britain product

Height 254mm Width 107mm Projection 108mm

### **Dimensions**