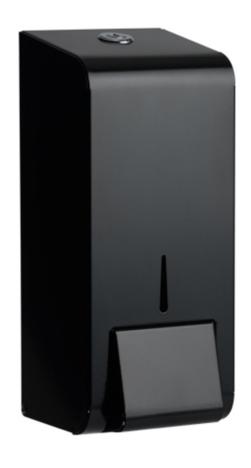

# **Opal Matte Black 900ml Liquid Spray Soap Dispenser**

#### Part Number 900SD-SBK

UK Manufactured in zinc coated steel
High quality, durable refillable soap dispenser
900ml capacity, removable spray pump reservoir
Contemporary matte black finish - RAL 9005
Resist of fingerprints, simple to clean and maintain
Front window to check stock levels
Key lockable with low profile chrome lock
Fixing kit and key provided