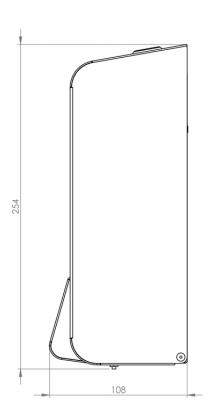

#### The Opal Range is an official Made In Britain product

Height 254mm Width 107mm Projection 108mm

900ML REFILL

## Dimensions