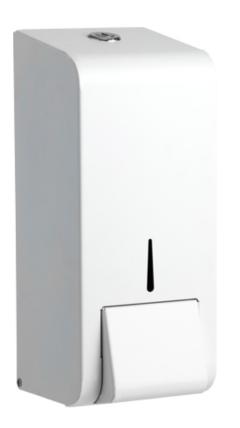

## **Opal White 900ml Liquid Soap Dispenser**

## Part Number 900SD-LWH

UK Manufactured in zinc coated steel High quality, durable refillable soap dispenser Complete with a classic white satin gloss finish 900ml capacity, with removable liquid pump reservoir Resist of fingerprints, simple to clean and maintain Front window to check stock levels Key lockable with low profile chrome lock Fixing kit and key provided