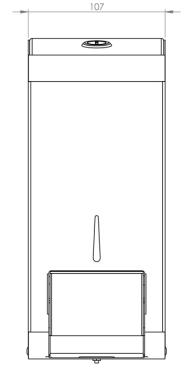

#### The Opal Range is an official Made In Britain product

Height 254mm Width 107mm Projection 108mm

900ML REFILL

## Dimensions