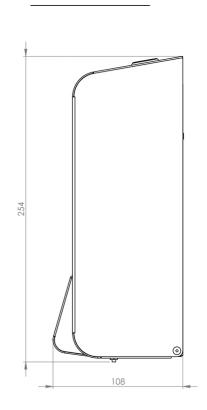

#### The Opal Range is an official Made In Britain product

Height 254mm Width 107mm Projection 108mm

## **Dimensions**