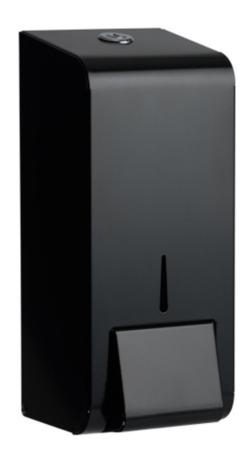

## **Opal Matte Black 900ml Liquid Soap Dispenser**

#### Part Number 900SD-LBK

UK Manufactured in zinc coated steel
High quality, durable refillable soap dispenser
900ml capacity, removable liquid pump reservoir
Contemporary matte black finish - RAL 9005
Resist of fingerprints, simple to clean and maintain
Front window to check stock levels
Key lockable with low profile chrome lock
Fixing kit and key provided