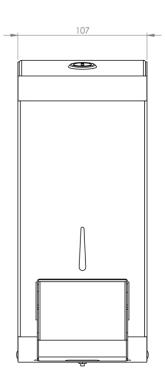

#### The Opal Range is an official Made In Britain product

Height 254mm Width 107mm Projection 108mm

## **Dimensions**