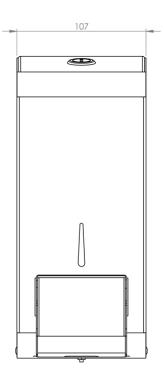

### The Opal Range is an official Made In Britain product

Height 254mm Width 107mm Projection 108mm

## **Dimensions**