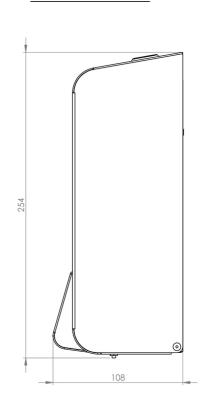

### The Opal Range is an official Made In Britain product

Height 254mm Width 107mm Projection 108mm

## **Dimensions**