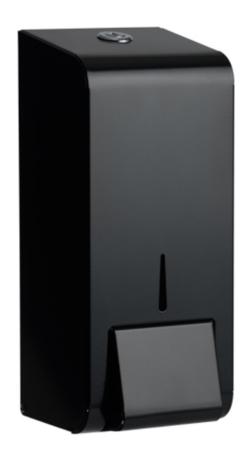

## **Opal Matte Black 900ml Foam Soap Dispenser**

#### Part Number 900SD-FBK

UK Manufactured in zinc coated steel
High quality, durable refillable soap dispenser
900ml capacity, removable foam pump reservoir
Contemporary matte black finish - RAL 9005
Resist of fingerprints, simple to clean and maintain
Front window to check stock levels
Key lockable with low profile chrome lock
Fixing kit and key provided