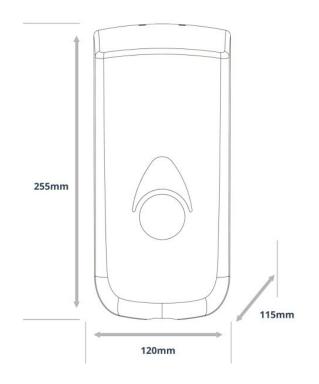

#### The Myriad Range is an official Made In Britain product

Height 255mm Width 120mm Projection 115mm

\*\* ABS Grey backplate with stylish white cover \*\*

## **Dimensions**