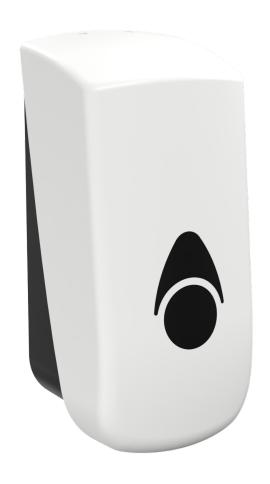

#### **Myriad 900ml Foam Refillable Soap Dispenser**

### Part Number 6FR-WGG

Manufactured in the UK
Quality ABS plastic lockable dispenser
The dispenser is fitted with a foaming pump
Designed to dispense foam hand soap
A lockable unit that dispenses on a push cover operation
900ml reservoir can be easily accessed to refill
Recessed viewing window to monitor soap levels
Fixing kit and key provided

#### The Myriad Range is an official Made In Britain product

Height 255mm Width 120mm Projection 115mm

\*\* ABS Grey backplate with stylish white cover \*\*